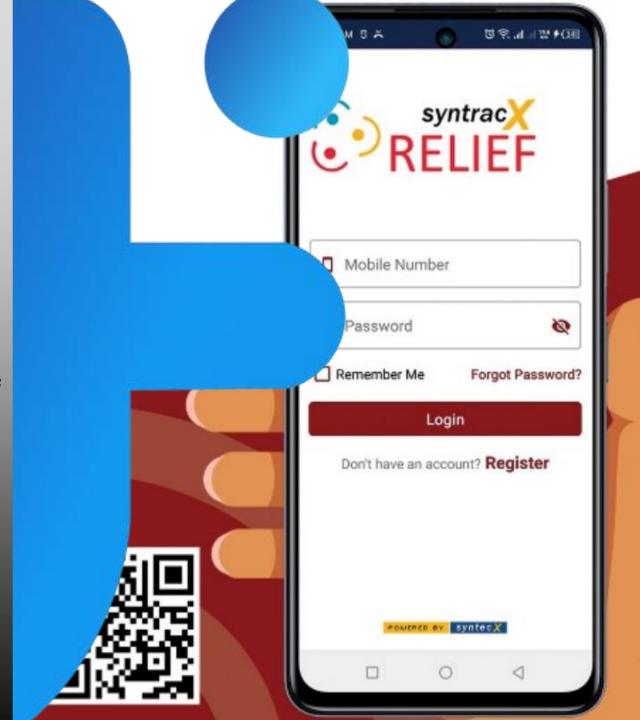

LendEZ

- 6. Uberized Targeted Subsidy & Fair Distribution Management
  - Relief
  - For Governmental & Non-Governmental Organizations
  - Decentralized Structure for Funding & Implementing Partners
  - Facilitates free distribution, subsidized sales & rationing of commodities
  - Uberization of subsidy i.e. sale or distribution thru local retail stores instead of govt offices or NGO offices
  - Automated Digital Payments