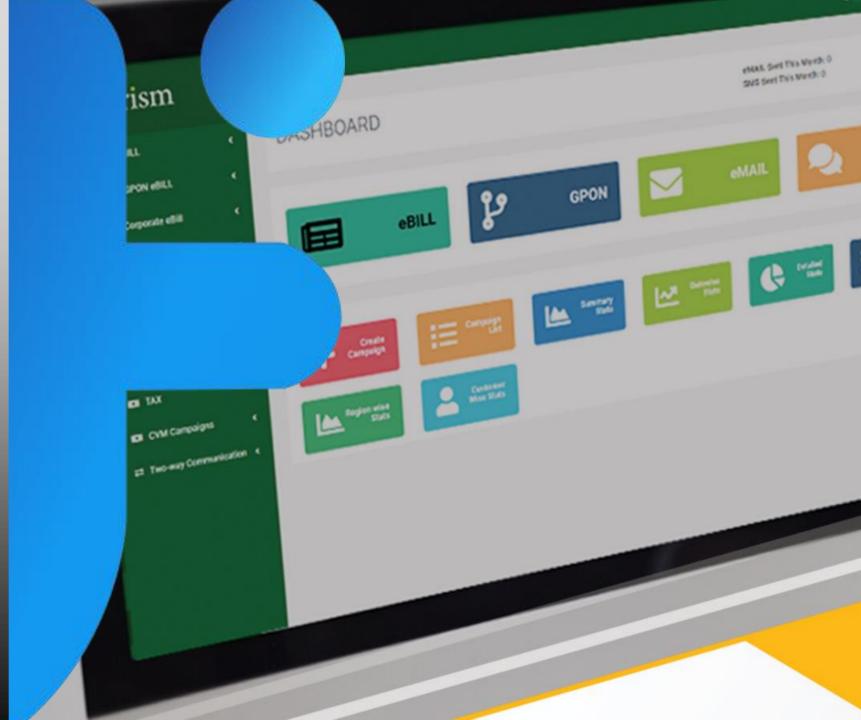

### 2. Customers Information & Management System

- PRISM An Omnichannel Campaign Management Platform
- Extensive API Integration, BI & Billing
- Comprehensive Customer Profiling CRM
- Customers segregation, KYC & Business Analytics
- Capable of Handling Millions of Emails and SMSs
- Cost-effective and instantaneous communication