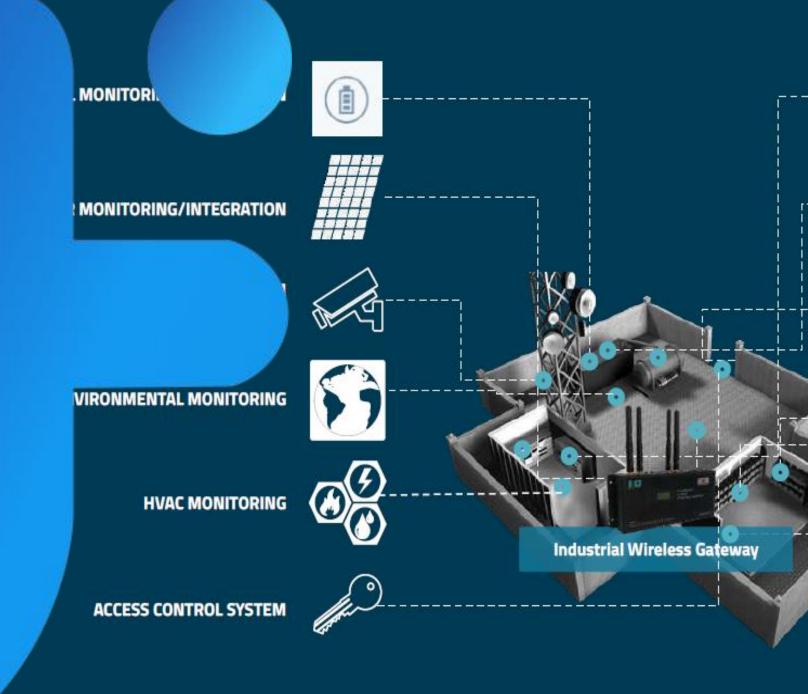

- 4. Smart Asset Management & Monitoring Platform
  - asasa
  - Optimized asset utilization
  - Real time audit and reconciliation
  - Data transformation to awareness
  - Stregtigic decision making on the basis of real time asset data
- 5. RegTech Tool
  - Agent Registry Development for DFS
  - Micro-Financing